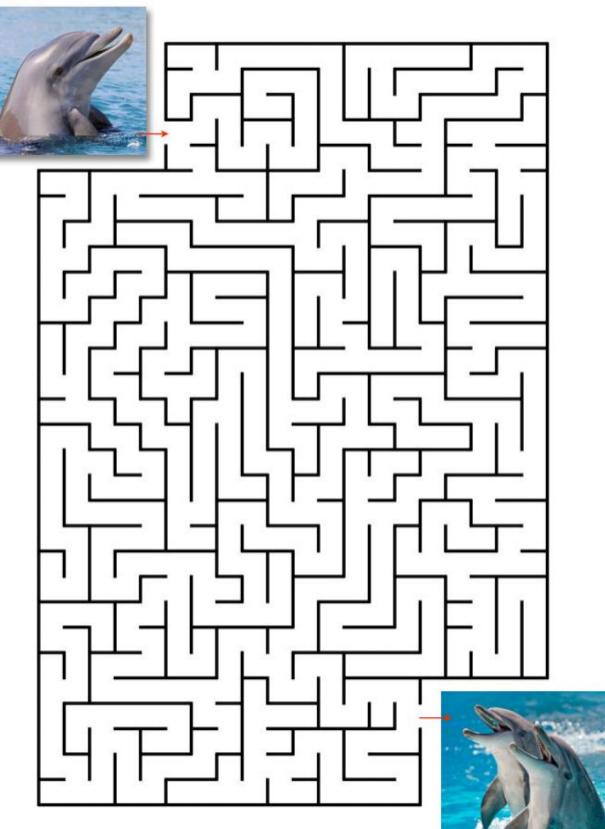

|                                                                                                                         |                                                                                                                                                   | <b>1 2024</b><br>g – Mission Point                                                                                                               |                                                                                                                                       |

Room Key: EC = 1st Floor Event Center.

## Peanut Butter and Jelly Sandwich

The words listed below can be found vertically and horizontally.



BREAD CHUNKY CREAMY GRAPE JELLY



LUNCH SNACK SPREAD **STRAWBERRY** TASTY

## A-Mazing Dolphins