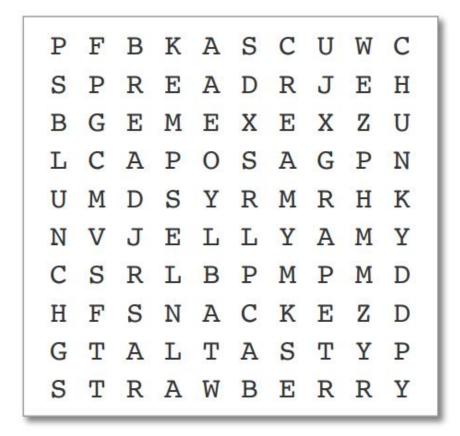

## Peanut Butter and Jelly Sandwich

The words listed below can be found vertically and horizontally.

BREAD CHUNKY CREAMY GRAPE JELLY

LUNCH SNACK SPREAD **STRAWBERRY** TASTY